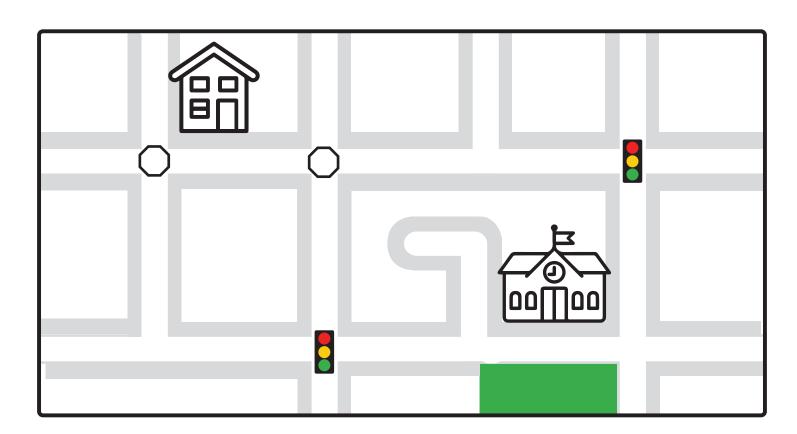

Walking to school can be an adventure, especially if you know the rules of the road and follow your Safe Routes Map.

1 Color the house green.

2 Color the school blue.

**3** Color the stop signs red.

Circle all of the traffic lights where you need to wait to cross until you see a pedestrian crossing signal.

Draw crosswalks to help you safely cross the street to get to school.

6 Draw a line showing the safest path to school using the crosswalks.

How many street safety words can you find?

| CROSS | SIGNS  | SCHOOL |
|-------|--------|--------|
| ALERT | CARS   | SAFETY |
| READY | GO     | SIGNAL |
| STOP  | HELMET | WALK   |